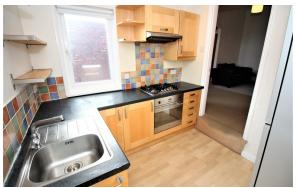

## **Property Information:**

\*\*\* FIRST FLOOR FLAT - TWO BEDROOMS - PRIVATE YARD - FURNSISHED \*\*\*

A two-bedroom upper flat in a popular residential location of Gosforth. This property comprises good size lounge/dining room, fully fitted kitchen with dishwasher, two double bedrooms and a bathroom with shower over bath. This property is available on a furnished basis, and also benefits from a yard to the rear.