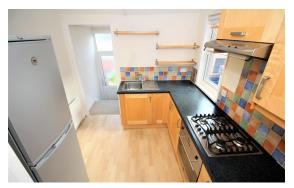

## **Property Information:**

\*\*\* FIRST FLOOR FLAT - TWO BEDROOMS - PRIVATE YARD - FURNSISHED \*\*\*

A two-bedroom upper flat in a popular residential location of Gosforth. This property comprises good size lounge/dining room, fully fitted kitchen with dishwasher, two double bedrooms and a bathroom with shower over bath. This property is available on a furnished basis, and also benefits from a yard to the rear.