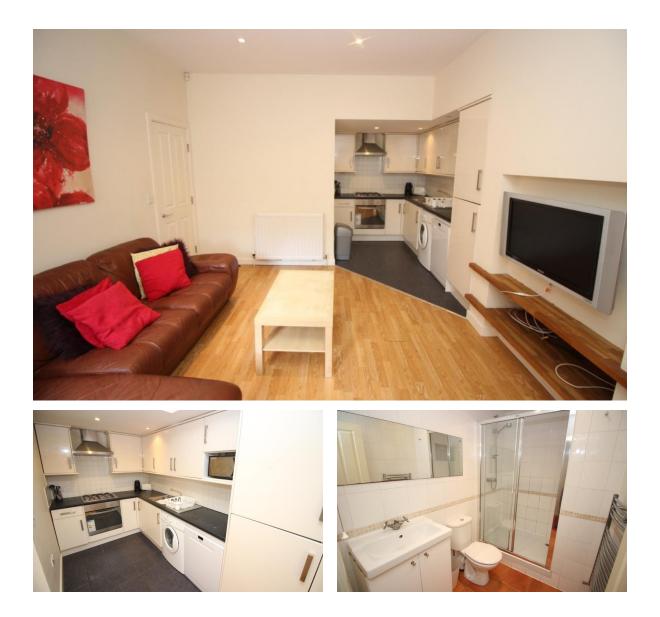

## Property Information:

\*\*\* £95PPPW - AVAILABLE JULY 2022 - THREE BEDROOMS - TWO BATHROOMS! \*\*\*

A fantastic three double bedroom ground floor flat with two bathrooms in the heart of Jesmond.

Close to Osborne road, local shops and a short walk into the city centre to all universities with access to a Metro station

Comprising; entrance hallway, two double rooms, a good size shower room, open plan lounge and kitchen with access to a nice private yard, to the rear of the property off the lounge there is a final third double room with an en-suite shower room!

Benefiting from permit parking to the front and gas central heating through this property is a real must view!