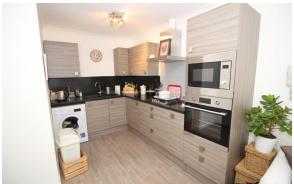

## **Property Information:**

\*\*\* ONE BEDROOM - TOP FLOOR APARTMENT - FULLY REFURBISHED - AVAILABLE April 2022 \*\*\*

Bowson Estates is pleased to welcome to the lettings market this recently refurbished one bedroom top floor apartment at Brandling Court in the sought after area of Jesmond. The property comprises of an entrance hallway, modern shower room with walk in shower, open plan lounge/kitchen and a double bedroom with fitted wardrobes. Available on a fully furnished basis and benefits from gas central heating, a lift and an optional parking space.