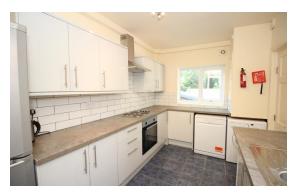

This property comprises a lounge with a bay window, dining room, kitchen with fitted units, five double bedrooms. There is a separate W/C, part tiled bathroom with shower over bath and a shower room on the top floor with an electric shower.