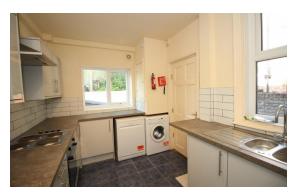

This property comprises a lounge with a bay window, dining room, kitchen with fitted units, five double bedrooms. There is a separate W/C, part tiled bathroom with shower over bath and a shower room on the top floor with an electric shower.