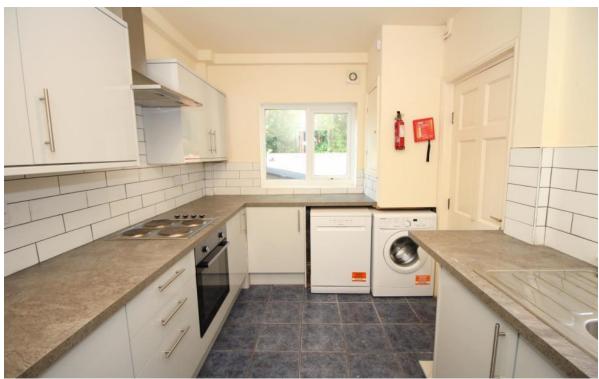

This property comprises a lounge with a bay window, dining room, kitchen with fitted units, five double bedrooms. There is a separate W/C, part tiled bathroom with shower over bath and a shower room on the top floor with an electric shower.