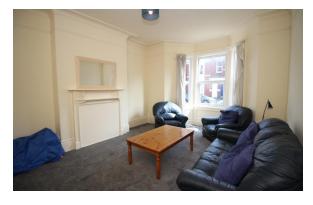

This property comprises a lounge with a bay window, dining room, kitchen with fitted units, five double bedrooms. There is a separate W/C, part tiled bathroom with shower over bath and a shower room on the top floor with an electric shower.