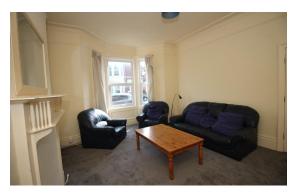

This property comprises a lounge with a bay window, dining room, kitchen with fitted units, five double bedrooms. There is a separate W/C, part tiled bathroom with shower over bath and a shower room on the top floor with an electric shower.