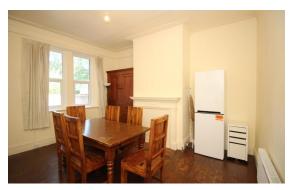

This property comprises a lounge with a bay window, dining room, kitchen with fitted units, five double bedrooms. There is a separate W/C, part tiled bathroom with shower over bath and a shower room on the top floor with an electric shower.