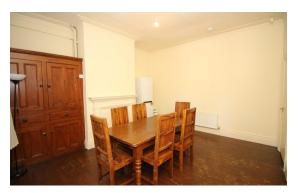

This property comprises a lounge with a bay window, dining room, kitchen with fitted units, five double bedrooms. There is a separate W/C, part tiled bathroom with shower over bath and a shower room on the top floor with an electric shower.