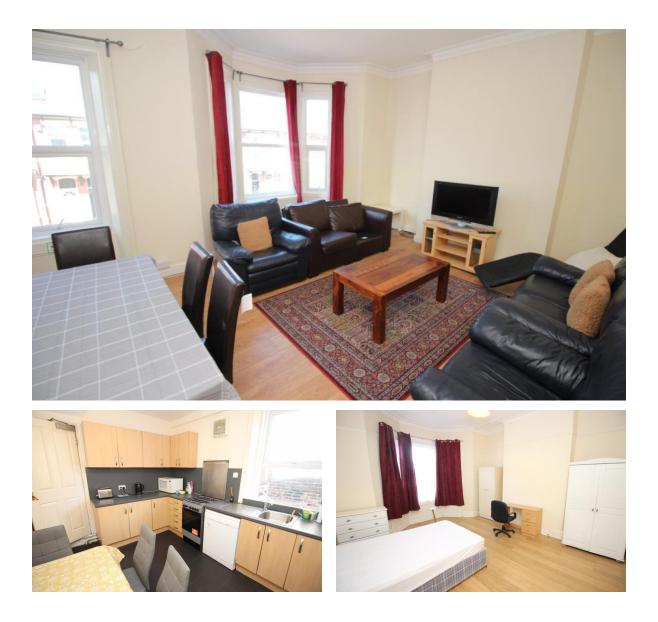

## Property Information:

\*\*\* AVAILABLE AUGUST 2023 - SIX BEDROOM HOUSE £120PPPW - PRIVATE PARKING \*\*\*

Welcome to the rental market this furnished six bedroom mid-terrace house in Jesmond. The ground floor consists of a kitchen with fitted units and a utility room, shower room with w/c, and two double bedrooms with traditional fireplaces.

On the first floor there are two double bedrooms, bathroom with shower over bath, w/c, and large lounge with bay window. Second floor has a further two double bedrooms. Property benefits from a yard to the rear, including a shed.