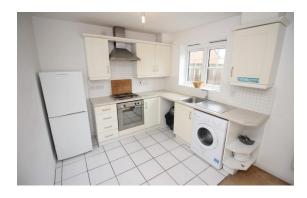

## **Property Information:**

\*\*\* AVAILABLE MAY THREE BEDROOM - SEMI DETACHED - GARAGE & GARDEN - FURNISHED \*\*\*

This well presented three bedroom semi detached home on Chester Avenue, Longbenton.

Comprising downstairs toilet, lounge with fitted kitchen diner with French doors leading to rear garden. First floor has a family bathroom with shower over bath, two double bedrooms and a single bedroom.