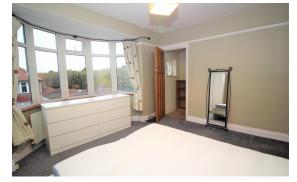

The property comprises; entrance hallway, spacious lounge with electric fire, kitchen/diner with French doors leading to rear garden, two double bedrooms and a bathroom with free standing shower unit.