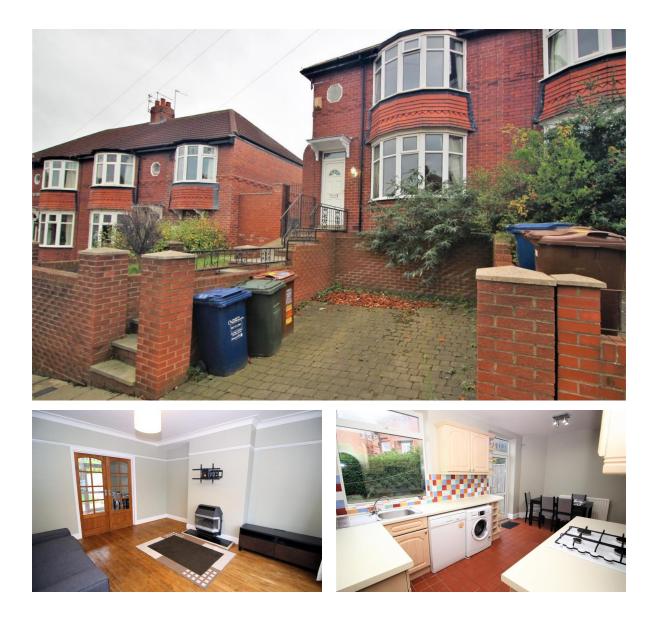

## Dene Crescent (M), South Gosforth, NE3 1QS

£0

Ref: 1961

2 Bed Semi-Detached House for sale

**EPC** Rating:

## Property Information:

\*\*\* AVAILABLE NOW - SOUGHT AFTER LOCATION - PRIVATE PARKING - GENEROUS REAR GARDEN - FULLY FURNISHED. \*\*\*

New to the rental market this spacious two bed semi-detached house in Gosforth with a private rear garden, off street parking and only short walk to local shops and bar/restaurants!#

Also benefits from off street parking, private substantial sized rear garden with paved area and side gate to front.

Available Furnished, viewing is recommended.