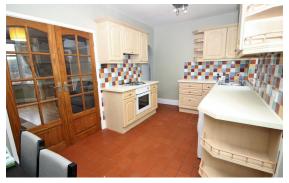

The property comprises; entrance hallway, spacious lounge with electric fire, kitchen/diner with French doors leading to rear garden, two double bedrooms and a bathroom with free standing shower unit.