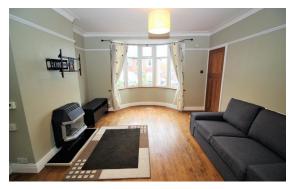

The property comprises; entrance hallway, spacious lounge with electric fire, kitchen/diner with French doors leading to rear garden, two double bedrooms and a bathroom with free standing shower unit.