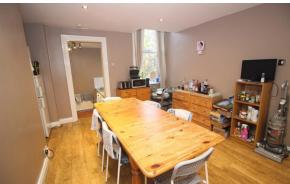

Comprising; entrance hallway, stairs to first floor, three rooms, good size lounge, kitchen with all appliances, bathroom with shower over bath, leading to a private yard to the rear!

Arrange your viewing today!