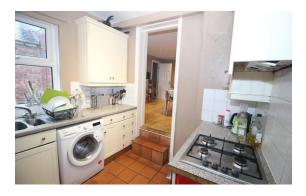

Comprising; entrance hallway, stairs to first floor, three rooms, good size lounge, kitchen with all appliances, bathroom with shower over bath, leading to a private yard to the rear!

Arrange your viewing today!