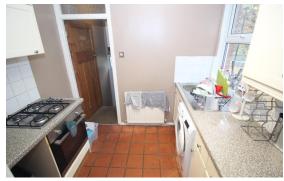

Comprising; entrance hallway, stairs to first floor, three rooms, good size lounge, kitchen with all appliances, bathroom with shower over bath, leading to a private yard to the rear!

Arrange your viewing today!