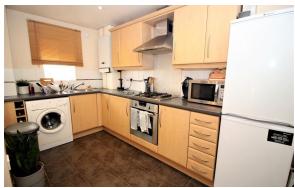

The accommodation briefly comprises; communal entrance & hallway, stairs to the second floor, a generous living room with Juliette balcony, fitted kitchen, two double bedrooms and a family bathroom with shower over bath. There is also additional loft storage via fitted ladder, offering more storage space to other flats in the development.

Externally there is a secure parking space & communal gardens.

The property also benefits from gas central heating and UPVC double glazing.

We have been advised the following
Currently on an AST tenancy until August 2023 achieving a yield of 7.8%
Property can be sold with tenant in situ or vacant as of August
Furniture & white goods can be included in the sale.
Service Charge is £101.28 per month
Ground rent £100 per year