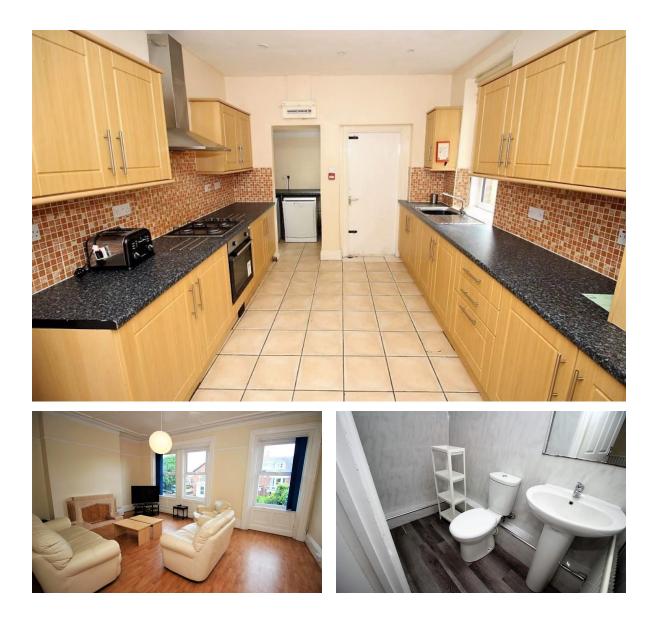

## Property Information:

\*\*\* SEVEN BEDROOMS - AVAILABLE JULY 2023 - £115 PPPW \*\*\*

This fantastic seven bedroom house is ideally located on the sought after Grosvenor Place in Jesmond.

The property comprises spacious lounge, modern kitchen-diner, seven generous bedrooms, two bathrooms with shower over bath and one separate shower room. The property also has a rear yard for off street parking.

The property is well situated just off Osborne Road, with great access to West Jesmond Metro and local amenities, as well as being within walking distance of both Universities.

The property is offered on a furnished basis and is a must view!