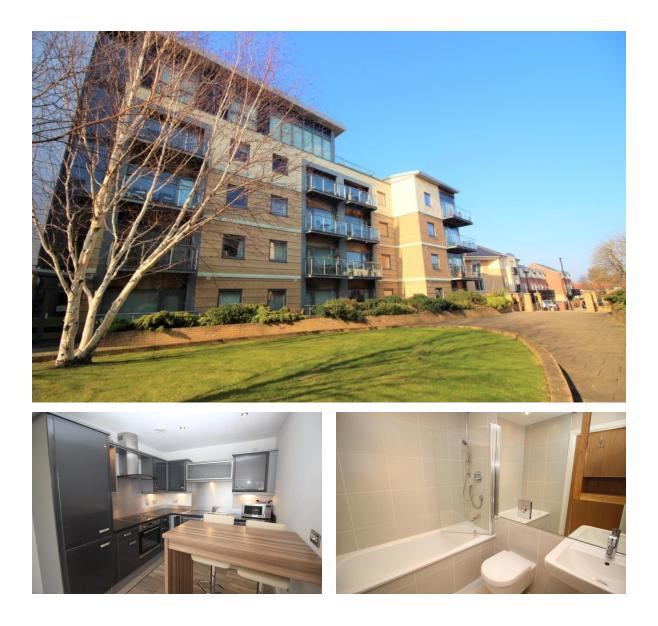

## Grove Park Oval, Gosforth (M), NE3 1EF

£0

Ref: 142

1 Bed Apartment for sale

EPC Rating:

0191 212 8100

## Property Information:

\*\*\* AVAILABLE MARCH 2023 - ONE BEDROOM - PRIVATE SECURE PARKING - SOUGHT AFTER LOCATION! \*\*\*

Third floor luxury one bedroom apartment on the exclusive Grove Park in Gosforth.

The apartment is offered on an unfurnished basis with integrated white goods. The apartment also benefits from a south facing balcony which overlooks the communal manicured gardens of Grove Park Oval.

The property comprises an open plan lounge and kitchen area with access to the balcony, double bedroom, tiled bathroom and a substantial storage cupboard located just off the entrance hall.

The property has an intercom entry system and a secure underground parking space which is accessed via electric key fob.