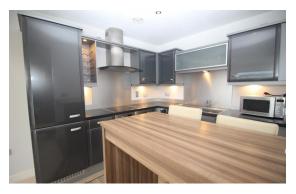

The apartment is offered on an unfurnished basis with integrated white goods. The apartment also benefits from a south facing balcony which overlooks the communal manicured gardens of Grove Park Oval.

The property comprises an open plan lounge and kitchen area with access to the balcony, double bedroom, tiled bathroom and a substantial storage cupboard located just off the entrance hall.

The property has an intercom entry system and a secure underground parking space which is accessed via electric key fob.