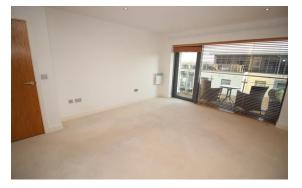

The apartment is offered on an unfurnished basis with integrated white goods. The apartment also benefits from a south facing balcony which overlooks the communal manicured gardens of Grove Park Oval.

The property comprises an open plan lounge and kitchen area with access to the balcony, double bedroom, tiled bathroom and a substantial storage cupboard located just off the entrance hall.

The property has an intercom entry system and a secure underground parking space which is accessed via electric key fob.