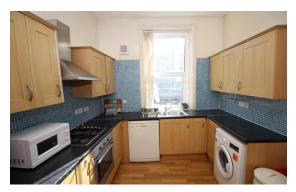

The property comprises a lounge, fitted kitchen with dining area, six double bedrooms, two bathrooms with showers over bath, and a separate w/c. The property benefits from gas central heating and double glazing throughout.