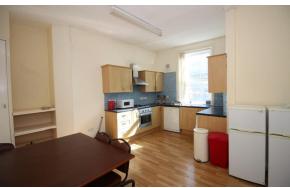

The property comprises a lounge, fitted kitchen with dining area, six double bedrooms, two bathrooms with showers over bath, and a separate w/c. The property benefits from gas central heating and double glazing throughout.