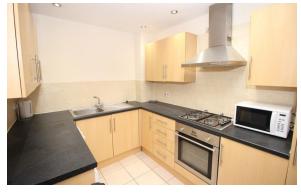

Comprising three double bedrooms, one with an En- Suite shower room, open plan lounge/kitchen with fitted appliances including dishwasher and tiled bathroom with shower over bath!

The property is ideally located and within walking distance of both Universities. Available on a furnished, Arrange a viewing today!