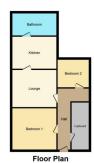

## **Property Information:**

\*\*\* TWO DOUBLE BEDROOMS - AVAILABLE SEPTEMBER 2023 - £110PPPW \*\*\*

Two bedroom flat in the ever so popular area of West Jesmond.

The property comprises of entrance hall, two good size bedrooms with double bed, lounge area leading to Kitchen with white goods and a Bathroom with bath over the shower.