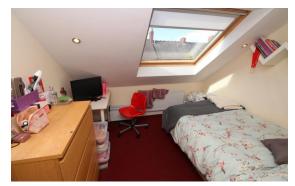

The property comprises of lounge with bay window and wall mounted TV, fitted kitchen with wooden flooring benefiting from a sky light and dining area, six double bedrooms and two bathrooms.

The property is fully double glazed, gas central heated and offered on a furnished basis.