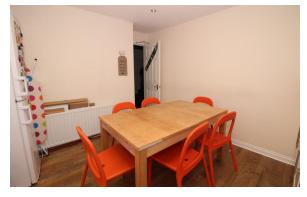

The property comprises of lounge with bay window and wall mounted TV, fitted kitchen with wooden flooring benefiting from a sky light and dining area, six double bedrooms and two bathrooms.

The property is fully double glazed, gas central heated and offered on a furnished basis.