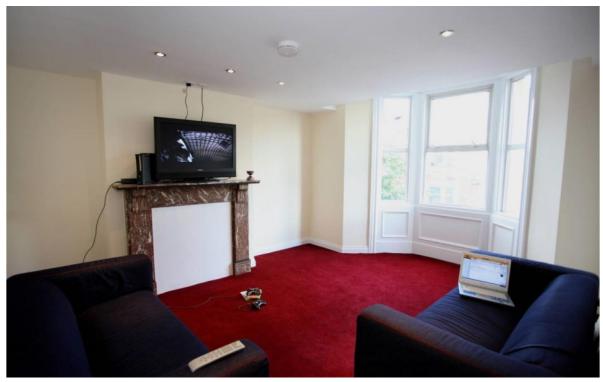

The property comprises of lounge with bay window and wall mounted TV, fitted kitchen with wooden flooring benefiting from a sky light and dining area, six double bedrooms and two bathrooms.

The property is fully double glazed, gas central heated and offered on a furnished basis.