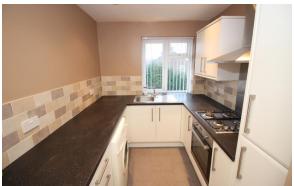

The property comprises; entrance hallway and stairs to first floor, kitchen with washer, gas hob and electric oven and fridge/freezer, good size lounge, bathroom with shower over bath and two double rooms.