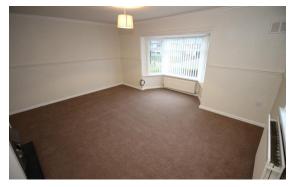

The property comprises; entrance hallway and stairs to first floor, kitchen with washer, gas hob and electric oven and fridge/freezer, good size lounge, bathroom with shower over bath and two double rooms.