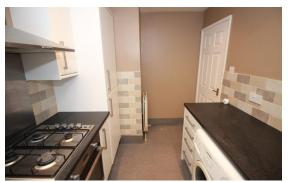

The property comprises; entrance hallway and stairs to first floor, kitchen with washer, gas hob and electric oven and fridge/freezer, good size lounge, bathroom with shower over bath and two double rooms.