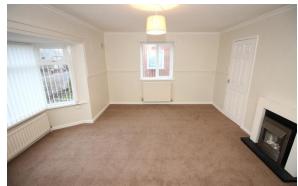

The property comprises; entrance hallway and stairs to first floor, kitchen with washer, gas hob and electric oven and fridge/freezer, good size lounge, bathroom with shower over bath and two double rooms.