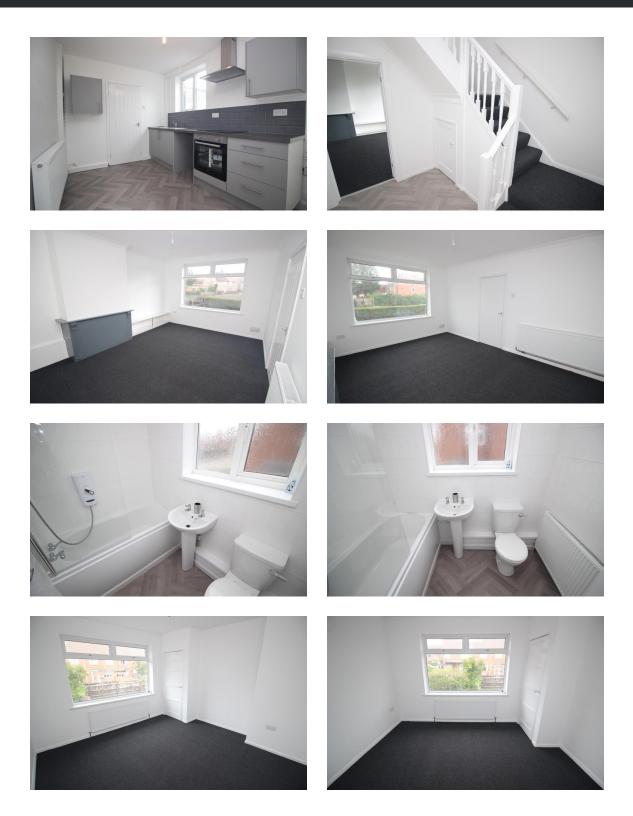

There are multiple highly rated Ofsted primary and high schools in the catchment area and a good choice of nurseries and preschools.

The property briefly comprises; inviting entrance porch and hallway, stunning new fitted kitchen with electric/hob and stainless steel extractor hood, spacious lounge and additional storage.

To the first floor there are three bedrooms – two of which are good size doubles and a modern neutral bathroom suite with electric shower!

Externally there is a private driveway, gardens front and rear, benefiting from three outhouses with private garden tool storage and bike shed use.