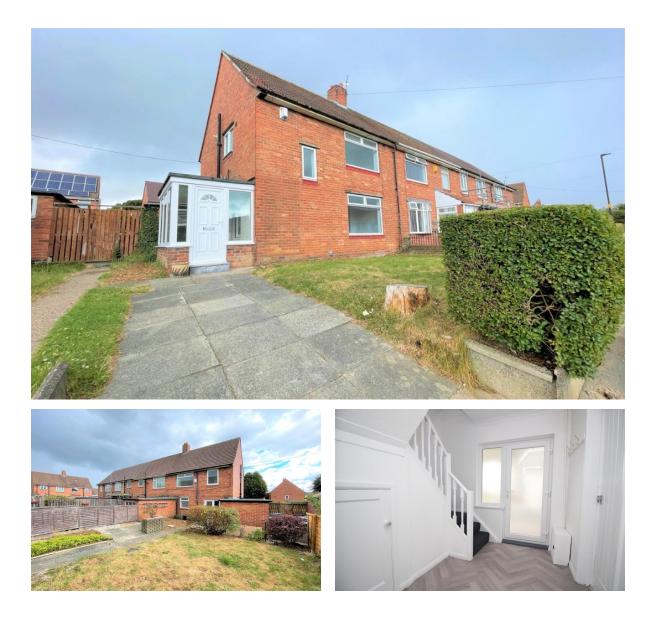

## Property Information:

\*\*\*3 BEDROOMS - SEMI DETACHED - PARKING - AVAILIBLE MARCH 2023 \*\*\*

A fully refurbished three-bedroom, Unfurnished, semi-detached family home in a popular residential area in Blakelaw.

Perfect for first time renters and families looking to relocate, a viewing is highly recommended.

Situated a short drive away from Newcastle city centre, with great access routes North and South via the A1, local amenities are close by with St James retail shopping park which includes an ample choice of shops, supermarkets, leisure, and beauty facilities with a local medical centre on hand. Newcastle International Airport is also easily accessible within a 5mile radius.

There are multiple highly rated Ofsted primary and high schools in the catchment area and a good choice of nurseries and preschools.

The property briefly comprises; inviting entrance porch and hallway, stunning new fitted kitchen with electric/hob and stainless steel extractor hood, spacious lounge and additional storage.

To the first floor there are three bedrooms – two of which are good size doubles and a modern neutral bathroom suite with electric shower!

Externally there is a private driveway, gardens front and rear, benefiting from three outhouses with private garden tool storage and bike shed use.