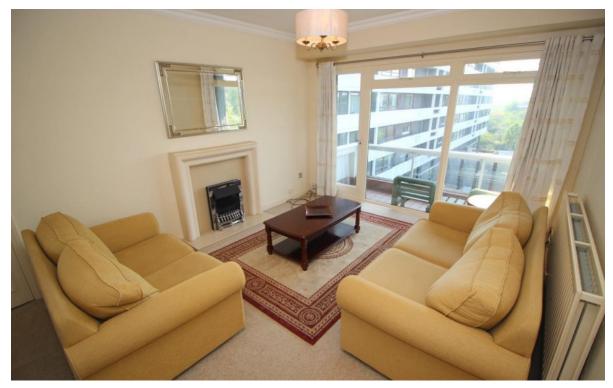

## **Property Information:**

\*\*\* UNFURNISHED - AVAILABLE NOVEMBER - APARTMENT WITH BALCONY - TWO BATHROOMS - PRIVATE PARKING \*\*\*

A well-presented, two double bedroom, third floor apartment, with impressive views!

Comprising lift access and stairs to all floors, secure entry with intercom system, entrance hallway, two double bedrooms the master with ensuite, a good size lounge diner with balcony and great views over the well-kept grounds of Montagu Estate, a fitted kitchen with appliances and a second bathroom with separate shower cubicle.

The apartment is heated via a combi boiler, gas central heating system with double glazing throughout. Benefiting from allocated parking, and communal grounds to the front and rear, this property is a real must see! Arrange you viewing with us today!