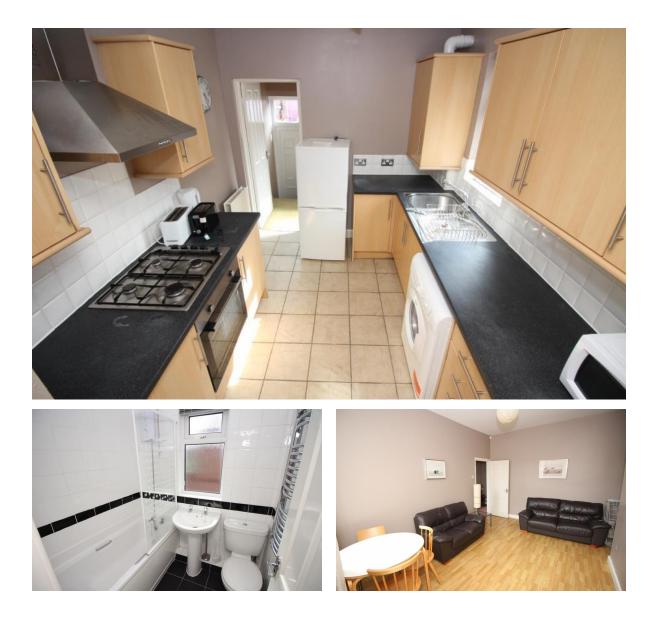

Comprising; entrance hallway, stairs to first floor, three rooms, good size lounge, kitchen with all appliances, bathroom with shower over bath, leading to a private yard to the rear!

Arrange your viewing today!