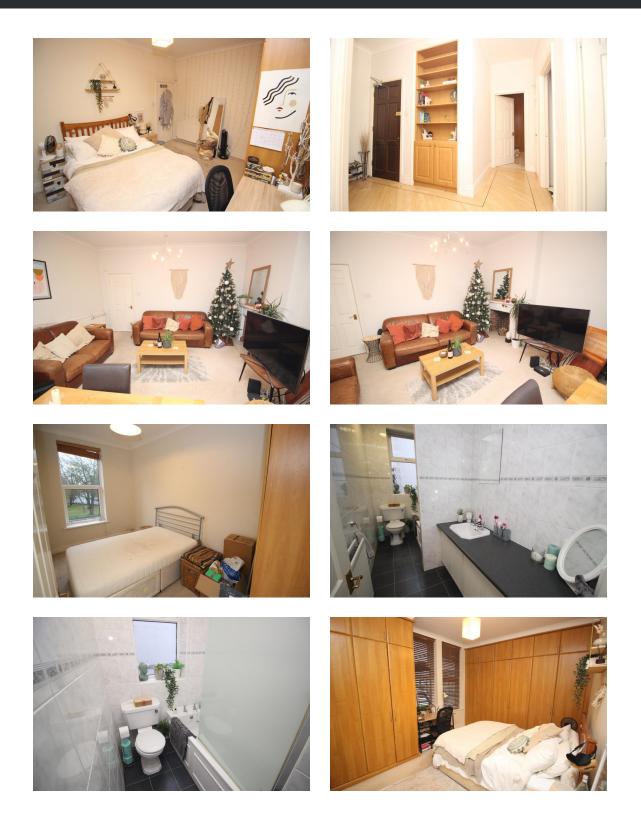

The property comprises a lounge with bay window, modern fitted kitchen, two double bedrooms (one of which has fitted wardrobes) and bathroom with shower over bath.

Also benefits a garage, on street parking and double glazing throughout.

Available fully furnished, A real must view!