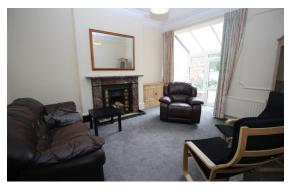

This property comprises a lounge with sun room, kitchen with fitted units, separate dining area, five double bedrooms and part tiled bathroom with shower over bath. This property also has a yard to the rear.