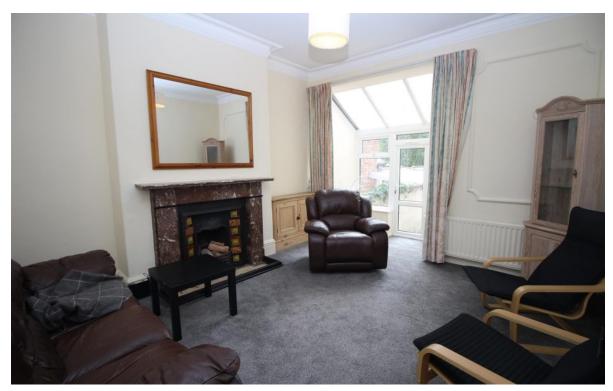

This property comprises a lounge with sun room, kitchen with fitted units, separate dining area, five double bedrooms and part tiled bathroom with shower over bath. This property also has a yard to the rear.