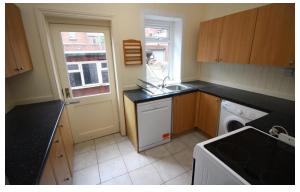

This property comprises a lounge with sun room, kitchen with fitted units, separate dining area, five double bedrooms and part tiled bathroom with shower over bath. This property also has a yard to the rear.