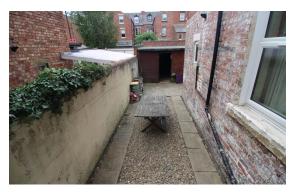

This property comprises a lounge with sun room, kitchen with fitted units, separate dining area, five double bedrooms and part tiled bathroom with shower over bath. This property also has a yard to the rear.