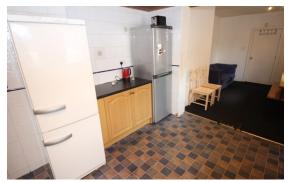

This property comprises a lounge with a bay window, kitchen/diner with fitted units, six double bedrooms and also benefits from an extra study room. There is a separate W/C, part tiled bathroom with shower over bath. This property also has a yard to the rear.