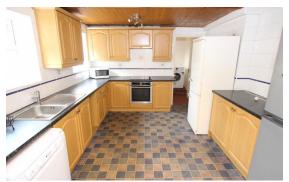

This property comprises a lounge with a bay window, kitchen/diner with fitted units, six double bedrooms and also benefits from an extra study room. There is a separate W/C, part tiled bathroom with shower over bath. This property also has a yard to the rear.