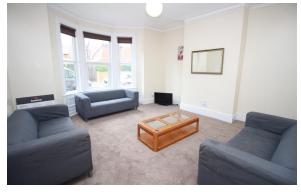

This property comprises a lounge with a bay window, kitchen/diner with fitted units, six double bedrooms and also benefits from an extra study room. There is a separate W/C, part tiled bathroom with shower over bath. This property also has a yard to the rear.