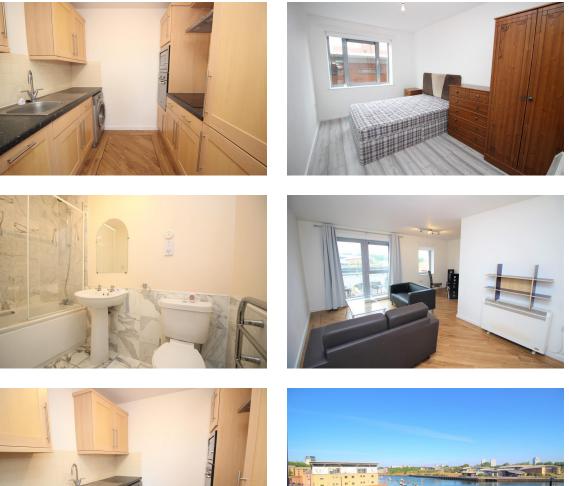

## Property Information:

\*\*\* AVAILBLE JULY - RIVER VIEWS - CLOSE TO CITY CENTRE - TWO BEDROOMS \*\*\*

Bowson are delighted to welcome this superbly located two bedroom apartment to the market.

Close to Sunderland university city campus and only a short walk from the city centre and all of the local amenities it has to offer. The property comes with beautiful river views, secure parking and use of an elevator.

Benefitting from Electric heating and Double glazing throughout the property briefly comprises; communal entrance with lift or stairs, L shaped living room/dining room separate fitted kitchen, two double bedrooms and bathroom/WC.