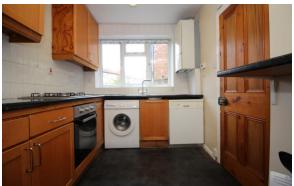

Briefly comprises: entrance lobby through to entrance hall with under-stairs store, a larger primary bedroom with fitted storage, a second double bedroom, spacious lounge, fully fitted kitchen and three piece bathroom.