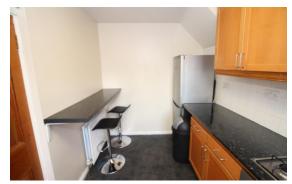

Briefly comprises: entrance lobby through to entrance hall with under-stairs store, a larger primary bedroom with fitted storage, a second double bedroom, spacious lounge, fully fitted kitchen and three piece bathroom.