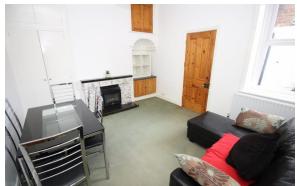

Briefly comprises: entrance lobby through to entrance hall with under-stairs store, a larger primary bedroom with fitted storage, a second double bedroom, spacious lounge, fully fitted kitchen and three piece bathroom.