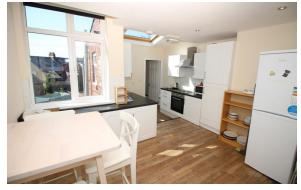

The scenic Jesmond Dene and the popular Bluebell pub/restaurant are just around the corner making it ideal for students.

The property comprises lounge with bay window and wall mounted TV, fitted kitchen with wood flooring, six double bedrooms and two bathrooms. The property also benefits from a garden to the rear.