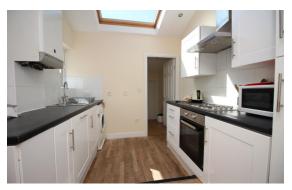

The scenic Jesmond Dene and the popular Bluebell pub/restaurant are just around the corner making it ideal for students.

The property comprises lounge with bay window and wall mounted TV, fitted kitchen with wood flooring, six double bedrooms and two bathrooms. The property also benefits from a garden to the rear.