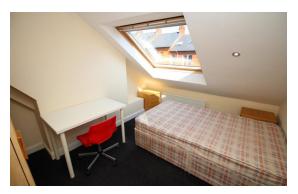

The scenic Jesmond Dene and the popular Bluebell pub/restaurant are just around the corner making it ideal for students.

The property comprises lounge with bay window and wall mounted TV, fitted kitchen with wood flooring, six double bedrooms and two bathrooms. The property also benefits from a garden to the rear.