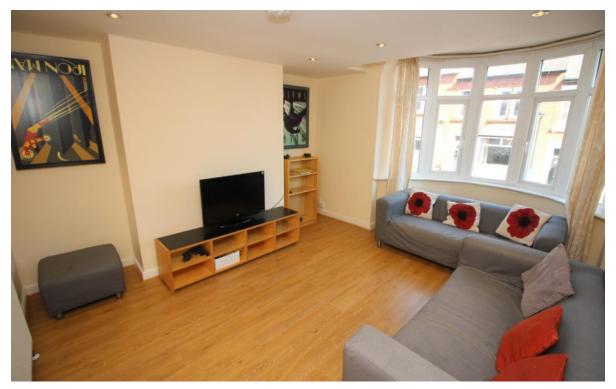

The scenic Jesmond Dene and the popular Bluebell pub/restaurant are just around the corner making it ideal for students.

The property comprises lounge with bay window and wall mounted TV, fitted kitchen with wood flooring, six double bedrooms and two bathrooms. The property also benefits from a garden to the rear.