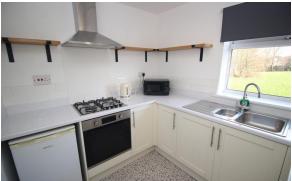

Situated only a short walk from local amenities, major bus routes into the city centre and coast and Longbenton Metro station also close by.

The property comprises, communal entrance, separate storage unit, stairs to all floors, hallway, workshop/utility room, which houses multiple white goods, a brand new fitted kitchen with integrated oven and gas hob, spacious lounge, a new fitted bathroom with shower over bath, additional storage cupboard and two generous double bedrooms. The property comes fully furnished ideally for professionals or mature students.