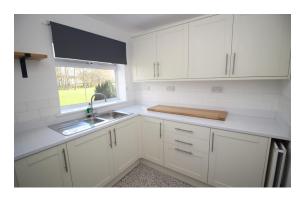

Situated only a short walk from local amenities, major bus routes into the city centre and coast and Longbenton Metro station also close by.

The property comprises, communal entrance, separate storage unit, stairs to all floors, hallway, workshop/utility room, which houses multiple white goods, a brand new fitted kitchen with integrated oven and gas hob, spacious lounge, a new fitted bathroom with shower over bath, additional storage cupboard and two generous double bedrooms. The property comes fully furnished ideally for professionals or mature students.