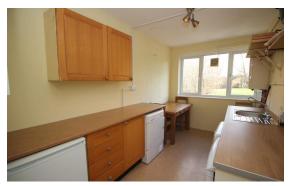

Situated only a short walk from local amenities, major bus routes into the city centre and coast and Longbenton Metro station also close by.

The property comprises, communal entrance, separate storage unit, stairs to all floors, hallway, workshop/utility room, which houses multiple white goods, a brand new fitted kitchen with integrated oven and gas hob, spacious lounge, a new fitted bathroom with shower over bath, additional storage cupboard and two generous double bedrooms. The property comes fully furnished ideally for professionals or mature students.