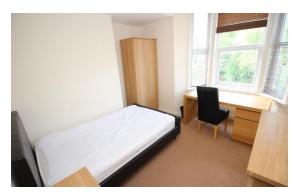

Briefly comprising; double lock front door, entrance hallway and stairs to the first floor, three double bedrooms, separate W.C Shower room, with pedestal sink, good size lounge, kitchen with plenty of cupboard storage, leading to newly fitted bathroom with heated ladder rail, sink and tub with waterfall featured tap. To the second floor there are three more double rooms with fitted Velux windows and separate shower wash room.