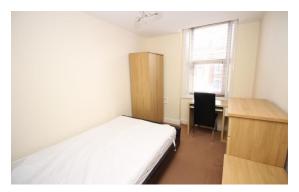

Briefly comprising; double lock front door, entrance hallway and stairs to the first floor, three double bedrooms, separate W.C Shower room, with pedestal sink, good size lounge, kitchen with plenty of cupboard storage, leading to newly fitted bathroom with heated ladder rail, sink and tub with waterfall featured tap. To the second floor there are three more double rooms with fitted Velux windows and separate shower wash room.