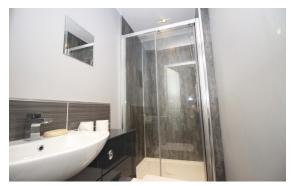

Briefly comprising; double lock front door, entrance hallway and stairs to the first floor, three double bedrooms, separate W.C Shower room, with pedestal sink, good size lounge, kitchen with plenty of cupboard storage, leading to newly fitted bathroom with heated ladder rail, sink and tub with waterfall featured tap. To the second floor there are three more double rooms with fitted Velux windows and separate shower wash room.