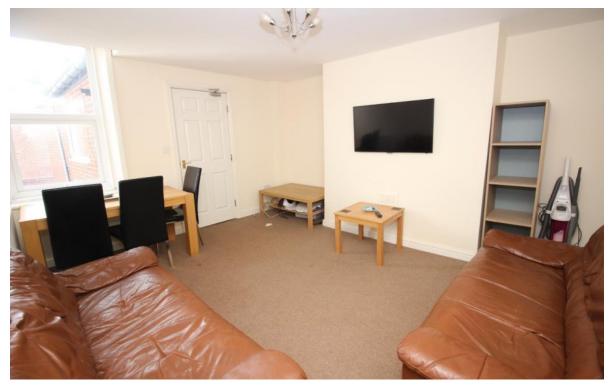

Briefly comprising; double lock front door, entrance hallway and stairs to the first floor, three double bedrooms, separate W.C Shower room, with pedestal sink, good size lounge, kitchen with plenty of cupboard storage, leading to newly fitted bathroom with heated ladder rail, sink and tub with waterfall featured tap. To the second floor there are three more double rooms with fitted Velux windows and separate shower wash room.