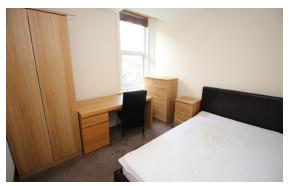

Briefly comprising; double lock front door, entrance hallway and stairs to the first floor, three double bedrooms, separate W.C Shower room, with pedestal sink, good size lounge, kitchen with plenty of cupboard storage, leading to newly fitted bathroom with heated ladder rail, sink and tub with waterfall featured tap. To the second floor there are three more double rooms with fitted Velux windows and separate shower wash room.