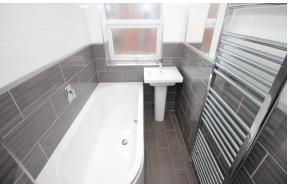

Briefly comprising; double lock front door, entrance hallway and stairs to the first floor, three double bedrooms, separate W.C Shower room, with pedestal sink, good size lounge, kitchen with plenty of cupboard storage, leading to newly fitted bathroom with heated ladder rail, sink and tub with waterfall featured tap. To the second floor there are three more double rooms with fitted Velux windows and separate shower wash room.