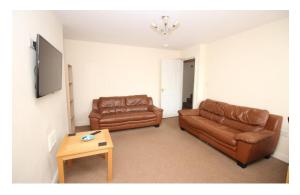

Briefly comprising; double lock front door, entrance hallway and stairs to the first floor, three double bedrooms, separate W.C Shower room, with pedestal sink, good size lounge, kitchen with plenty of cupboard storage, leading to newly fitted bathroom with heated ladder rail, sink and tub with waterfall featured tap. To the second floor there are three more double rooms with fitted Velux windows and separate shower wash room.