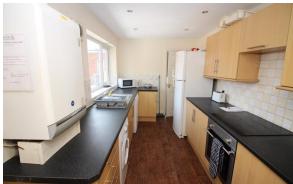

Briefly comprising; double lock front door, entrance hallway and stairs to the first floor, three double bedrooms, separate W.C Shower room, with pedestal sink, good size lounge, kitchen with plenty of cupboard storage, leading to newly fitted bathroom with heated ladder rail, sink and tub with waterfall featured tap. To the second floor there are three more double rooms with fitted Velux windows and separate shower wash room.