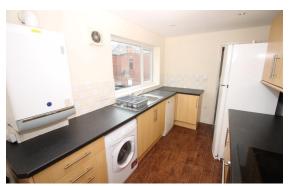

Briefly comprising; double lock front door, entrance hallway and stairs to the first floor, three double bedrooms, separate W.C Shower room, with pedestal sink, good size lounge, kitchen with plenty of cupboard storage, leading to newly fitted bathroom with heated ladder rail, sink and tub with waterfall featured tap. To the second floor there are three more double rooms with fitted Velux windows and separate shower wash room.