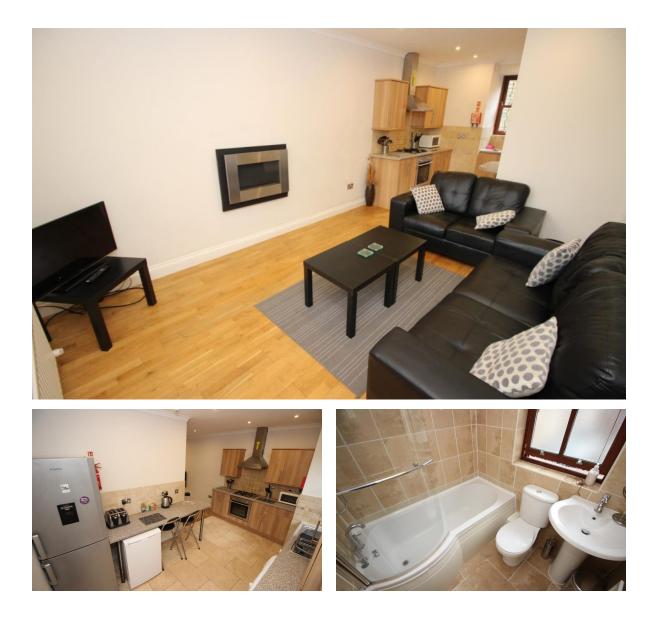

## Property Information:

\*\*\* AVAILABLE AUGUST 20223- FIVE BEDROOMS - £90PPPW - CLEANER INCLUDED! \*\*\*

A beautifully presented three story, five bedroom townhouse in the City Centre on the popular Summerhill Square Estate. The property comprises open plan lounge/ kitchen area , five double bedrooms, two modern bathrooms, and a yard to the rear.

The property is offered on a furnished basis and a communal cleaner is included! With great access to the bars and restaurants , Universities and Amenities, this is a must view!

Arrange your viewing today!