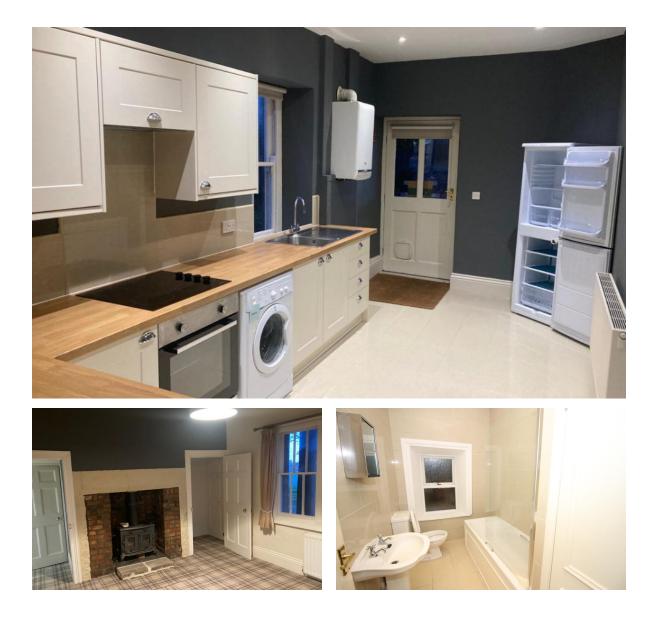

## Property Information:

\*\*\* TWO BEDROOMS - UNIQUE DETACHED COTTAGE - AVAILABLE END OF MARCH 2024 - BEAUTIFUL LOCATION \*\*\*

Bowson are pleased to welcome to the rental market this unique two-bedroom stone-built property nestled within the picturesque grounds of Mitford Hall. Located just three miles from Morpeth town centre, this property offers the perfect blend of peaceful countryside living and convenient access to amenities.

Briefly comprising, entrance hallway, generously sized lounge with a cosy log burning stove, two double bedrooms, both bedrooms are generously proportioned, offering ample space for storage. A spacious kitchen with white goods, including an integrated oven and hob and washing machine.

Externally, the property benefits from a garden and parking to the rear.

This property is offered on an unfurnished basis and benefits from Gas Central Heating:

Set within the grounds of Mitford Hall, this property offers a picturesque setting surrounded by lush greenery and scenic views. The rural location provides a peaceful retreat from the hustle and bustle of city life while remaining just a short distance from Morpeth town centre, and access to the A1 North & South.