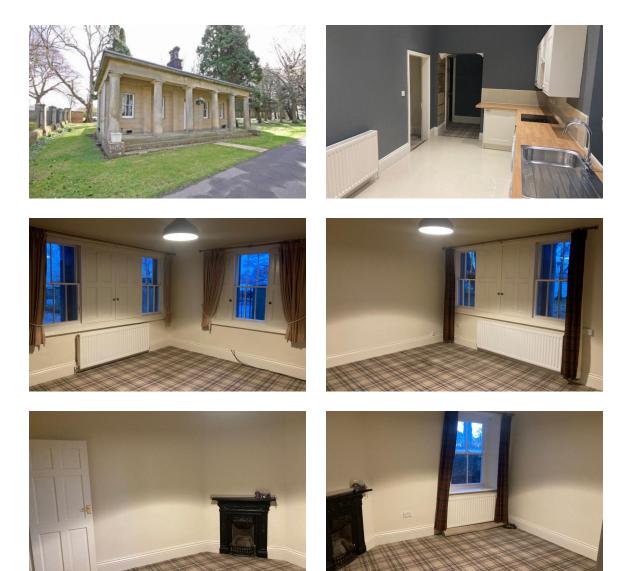

## Property Information:

\*\*\* TWO BEDROOMS - UNIQUE DETACHED COTTAGE - AVAILABLE END OF MARCH 2024 - BEAUTIFUL LOCATION \*\*\*

Bowson are pleased to welcome to the rental market this unique two-bedroom stone-built property nestled within the picturesque grounds of Mitford Hall. Located just three miles from Morpeth town centre, this property offers the perfect blend of peaceful countryside living and convenient access to amenities.

Briefly comprising, entrance hallway, generously sized lounge with a cosy log burning stove, two double bedrooms, both bedrooms are generously proportioned, offering ample space for storage. A spacious kitchen with white goods, including an integrated oven and hob and washing machine.

Externally, the property benefits from a garden and parking to the rear.

This property is offered on an unfurnished basis and benefits from Gas Central Heating:

Set within the grounds of Mitford Hall, this property offers a picturesque setting surrounded by lush greenery and scenic views. The rural location provides a peaceful retreat from the hustle and bustle of city life while remaining just a short distance from Morpeth town centre, and access to the A1 North & South.