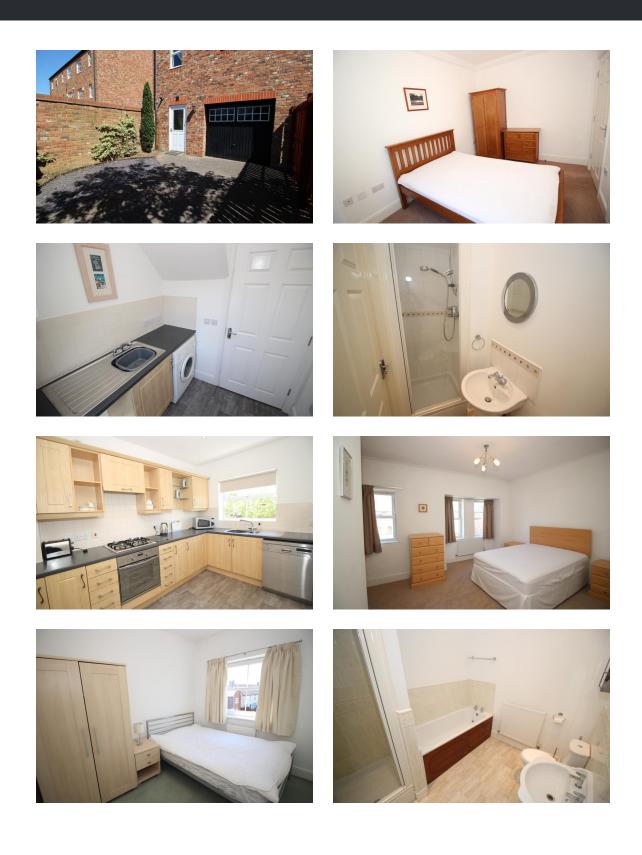

## Property Information:

\*\*\* THREE BEDROOM TOWN HOUSE - SOUGHT AFTER LOCATION - GARAGE - THREE BATHROOMS\*\*\*

A well presented three bedroom end of terrace town house set in Great Park in Gosforth.

Tastefully furnished comprises of ground floor shower room, bedroom and utility room leading onto private yard/parking space , first floor comprises living room and separate kitchen, second floor has two bedrooms including master bedroom with en suite shower room and a family bathroom. To the rear there is a yard and a garage and the house also benefits from gas central heating and double glazing.

Viewing is essential to fully appreciate the high standard of accommodation offered.