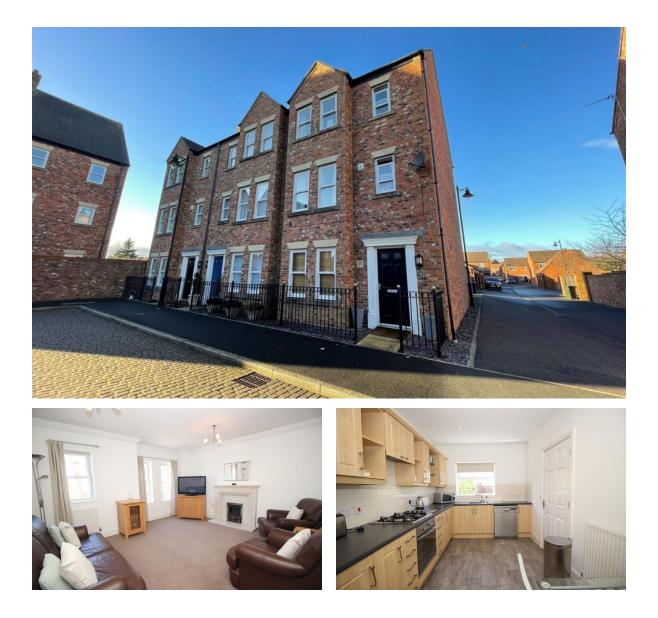

## Warkworth Woods, Great Park, NE3 5RA

£0

Ref: 3651

3 Bed Property for sale

EPC Rating:

0191 212 8100

## Property Information:

\*\*\* THREE BEDROOM TOWN HOUSE - SOUGHT AFTER LOCATION - GARAGE - THREE BATHROOMS\*\*\*

A well presented three bedroom end of terrace town house set in Great Park in Gosforth.

Tastefully furnished comprises of ground floor shower room, bedroom and utility room leading onto private yard/parking space , first floor comprises living room and separate kitchen, second floor has two bedrooms including master bedroom with en suite shower room and a family bathroom. To the rear there is a yard and a garage and the house also benefits from gas central heating and double glazing.

Viewing is essential to fully appreciate the high standard of accommodation offered.