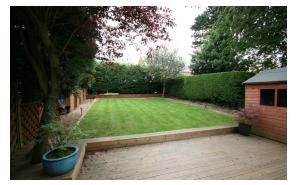

Externally the property benefits from a rear garden mainly laid to lawn with decking area and garden shed. To the front, the property offers a driveway for off street parking. This property is offered unfurnished.