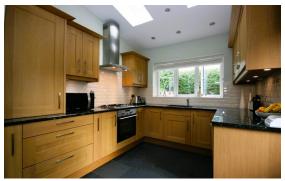

Briefly comprising of: Entrance hallway with access to lounge, family room, kitchen diner and cloaks WC.

To the first floor there are three bedrooms and family bathroom. We have been verbally advised there is loft space which has been boarded out for ample storage.