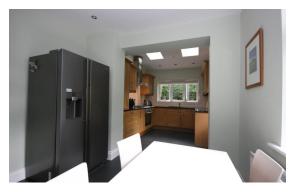

Briefly comprising of: Entrance hallway with access to lounge, family room, kitchen diner and cloaks WC.

To the first floor there are three bedrooms and family bathroom. We have been verbally advised there is loft space which has been boarded out for ample storage.