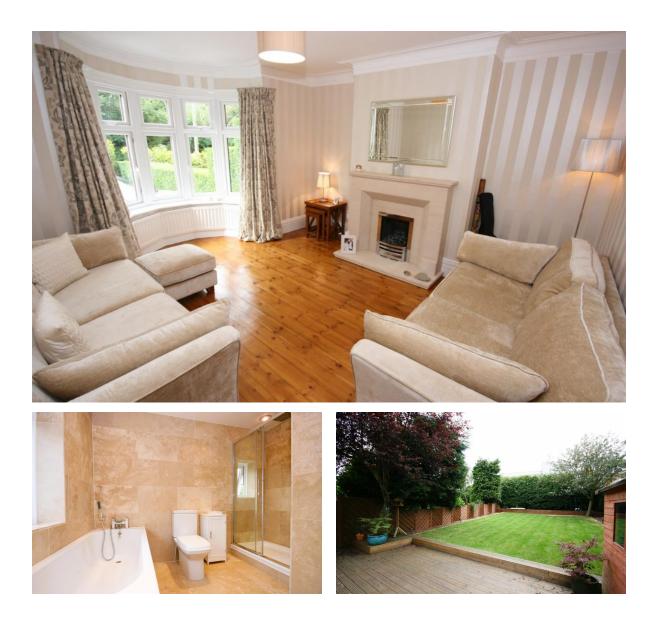

Briefly comprising of: Entrance hallway with access to lounge, family room, kitchen diner and cloaks WC.

To the first floor there are three bedrooms and family bathroom. We have been verbally advised there is loft space which has been boarded out for ample storage.

Externally the property benefits from a rear garden mainly laid to lawn with decking area and garden shed. To the front, the property offers a driveway for off street parking. This property is offered unfurnished.