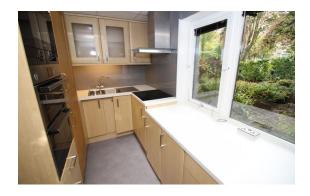

Perfectly suited for professionals, mature students, or small families, this unique property boasts a fully tiled bathroom, a kitchen area with breath-taking garden views, a cosy lounge with a plasma television, a stylish breakfast bar complete with bar stools, and a separate utility room.