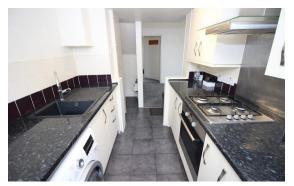

The property comprises of a large living room with feature fire place, a spacious second lounge/diner, fitted kitchen with all white goods, a good sized bathroom with shower over bath and access to a private rear yard.