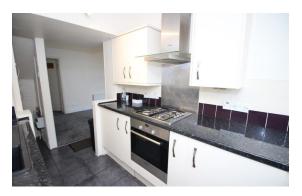

The property comprises of a large living room with feature fire place, a spacious second lounge/diner, fitted kitchen with all white goods, a good sized bathroom with shower over bath and access to a private rear yard.