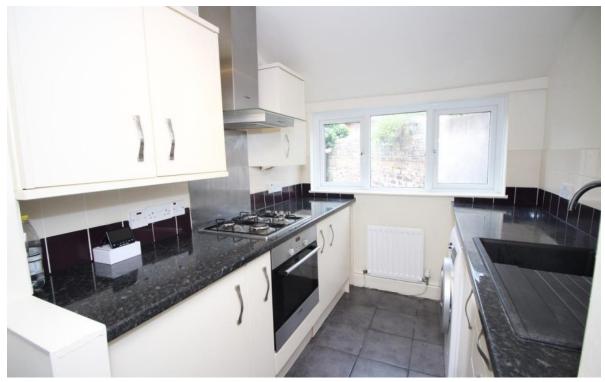

The property comprises of a large living room with feature fire place, a spacious second lounge/diner, fitted kitchen with all white goods, a good sized bathroom with shower over bath and access to a private rear yard.