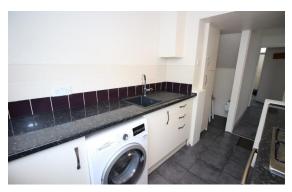

The property comprises of a large living room with feature fire place, a spacious second lounge/diner, fitted kitchen with all white goods, a good sized bathroom with shower over bath and access to a private rear yard.