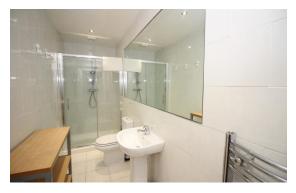

Briefly comprising, secure UPVC door, entrance hallway with laminate flooring throughout, master bedroom with bay window and original feature fireplace, a second double bedroom, good size bathroom with walk in shower, open plan lounge with wall mounted plasma with SKY Q + Included.