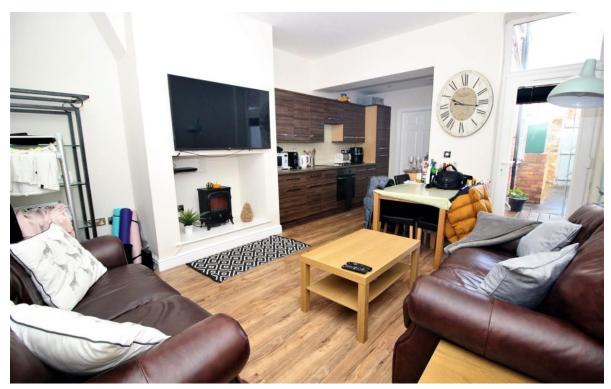

Briefly comprising, secure UPVC door, entrance hallway with laminate flooring throughout, master bedroom with bay window and original feature fireplace, a second double bedroom, good size bathroom with walk in shower, open plan lounge with wall mounted plasma with SKY Q + Included.

The kitchen is spacious and modern with integrated appliances leading through to the final third bedroom at the rear. Benefiting from a private yard to the rear including an attractive decked seating area, ample car parking space and permit parking to the front.