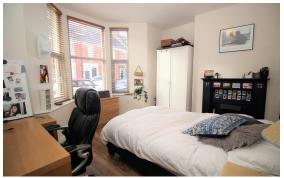

Briefly comprising, secure UPVC door, entrance hallway with laminate flooring throughout, master bedroom with bay window and original feature fireplace, a second double bedroom, good size bathroom with walk in shower, open plan lounge with wall mounted plasma with SKY Q + Included.