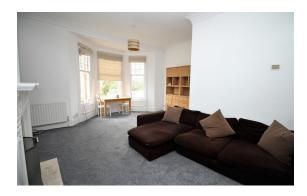

The property boasts a spacious lounge, two double bedrooms, one with en suite, separate shower room and open plan kitchen and breakfasting area.

The property is available on a furnished basis.

Heating via BAXI combi boiler, double glazing, and Permit parking to the front a viewing is highly recommended!