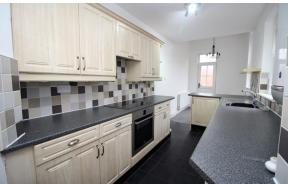

The property boasts a spacious lounge, two double bedrooms, one with en suite, separate shower room and open plan kitchen and breakfasting area.

The property is available on a furnished basis.

Heating via BAXI combi boiler, double glazing, and Permit parking to the front a viewing is highly recommended!