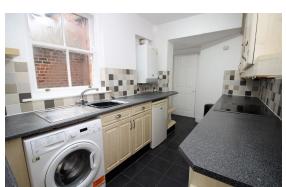

The property boasts a spacious lounge, two double bedrooms, one with en suite, separate shower room and open plan kitchen and breakfasting area.

The property is available on a furnished basis.

Heating via BAXI combi boiler, double glazing, and Permit parking to the front a viewing is highly recommended!